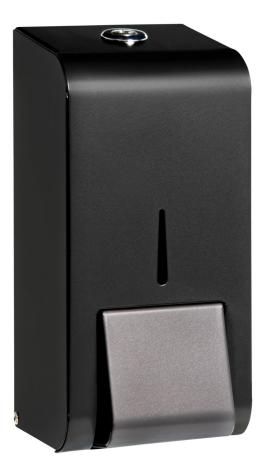

## **Opal Matte Black 400ml Liquid Soap Dispenser**

### Part Number 400SD-LBK

UK Manufactured in zinc coated steel High quality, durable refillable soap dispenser 400ml capacity, removable liquid pump reservoir Contemporary matte black finish - RAL 9005 Resist of fingerprints, simple to clean and maintain Front window to check stock levels Key lockable with low profile chrome lock Fixing kit and key provided