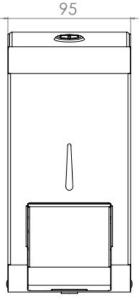

#### The Opal Range is an official Made In Britain product

Height 202mm Width 95mm Projection 98mm

400ML REFILL

Flowable liquid soap, cream, gel, disinfectant Liquid pump standard (2ml Shot) – 1m available

## Dimensions