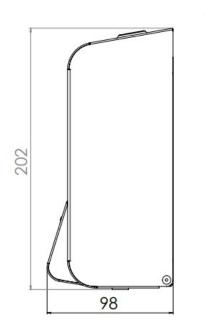

#### The Opal Range is an official Made In Britain product

Height 202mm Width 95mm Projection 98mm

400ML REFILL

Flowable liquid soap, cream, gel, disinfectant Liquid pump standard (2ml Shot) – 1m available

## Dimensions